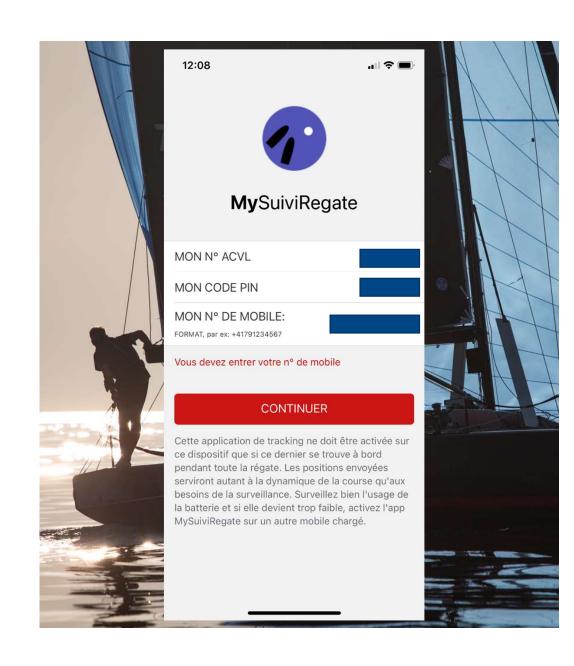

# ENTER YOUR DATA:, such as

ACVL / SRS Number ; PIN Code ; Phone number

You can find this Information on your login sheet (you have received it at the registration desk).

### TO CONFIRM

Press «CONTINUER»

Note: To complete the data, hit the dark blue box on the right next to each item.