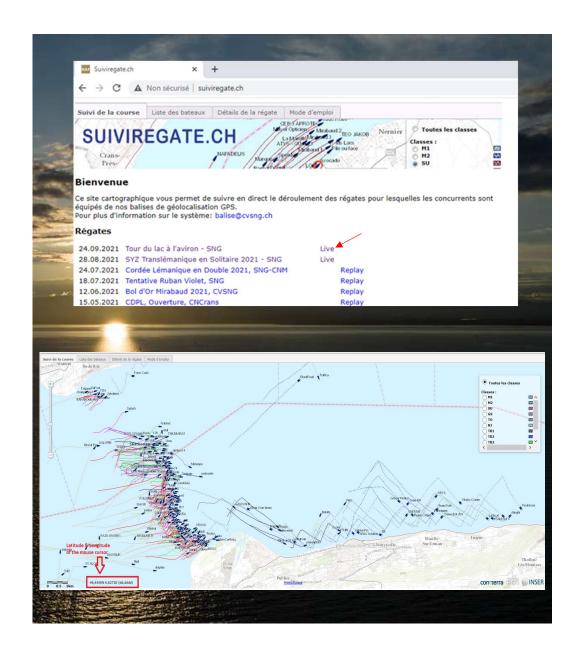

# **VISUALIZATION OF THE TRACKING**ON SMARTHPONE, TABLET OR

Access THE WEBSITE www.suiviregate.ch

COMPUTER

Once on the homepage, click «Live» of the race of your choice.

# VISUALIZATION OF THE TRACKING ON SMARTHPONE

#### SITE REFRESH

The positions of the boats are updated every minute.

In order to guarantee a comfortable use, the hosting is dynamic and the servers are of big capacity. Even in case of high demand, the site remains operational.

## SOMETHING TO CONSIDER

Your phone uses the GSM network, which may have speed limitations depending on various parameters.

While the map is being updated, it may delay the display of the actual positioning of the boats

→When you are in the middle of the lake, where the connection is weak and unstable, please allow some time for the mapping to be updated.