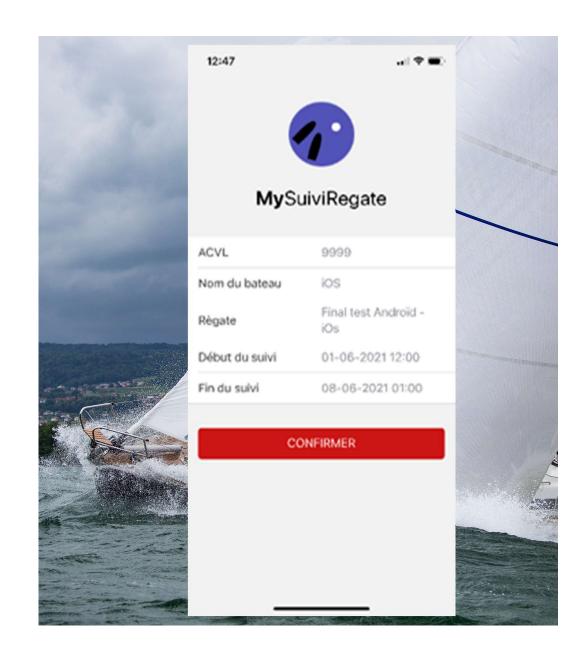

# CHECK THE INFORMATION

ACVL Number; Boat name; Regatta name

## TO CONFIRM

Press «CONFIRMER»

# CONGRATULATIONS!

The tracking is now activated and will start at the start of the race, as indicated («Début du suivi»)