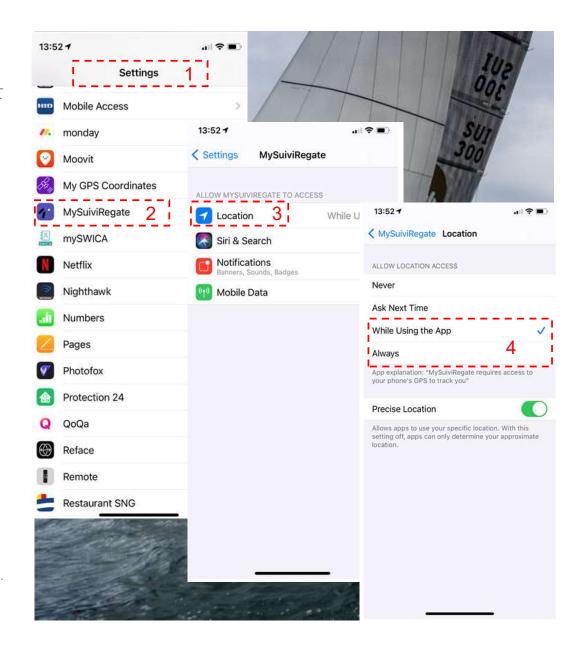

# YOU NOTICED THAT NO POINT HAVE BEEN SENT

In this case the «DERNIER POINT» field is void

- → Check if you have granted the application the right to use your location.
  - 1. Setings
  - 2. Chose «MySuiviRegate»
  - 3. Chose «Location»
  - 4. Hit «While using the app» or «Always»

With this procedure you will reactivate the location tracking.