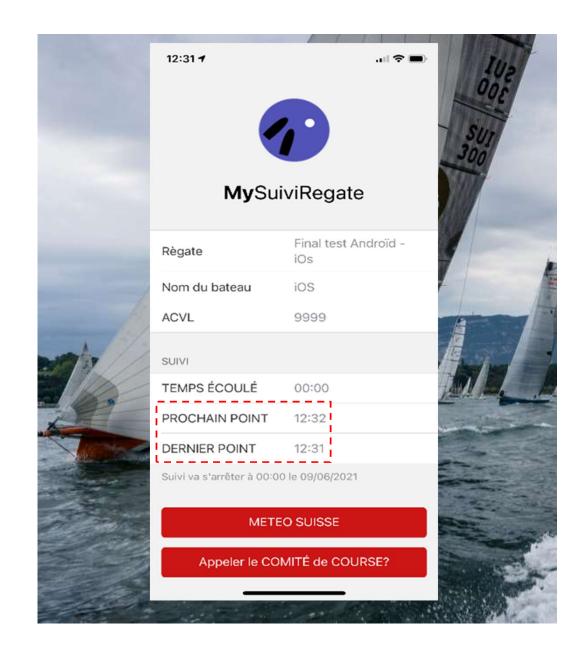

## CHECK «EMISSIONS OF POINTS» STATUS

One point should be send every minute.

### WHAT IF THE POINTS ARE NOT SENT?

Check that your phone is connected to the network ans that data roaming is on.

Check that your phone is not in «power saving» mode.

Turn off the «Tracking» application and re-start it if necessary