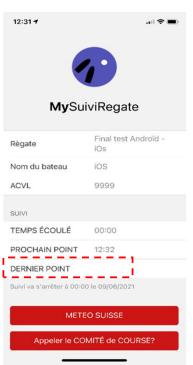

# YOU NOTICED THAT NO POINT HAVE BEEN SENT

In this case the «DERNIER POINT» field is void

- → Check if you have granted the application the right to use your location.
  - 1. Setings
  - 2. Chose «MySuiviRegate»
  - 3. Chose «Location»
  - 4. Hit «While using the app» or «Always»

With this procedure you will reactivate the location tracking.